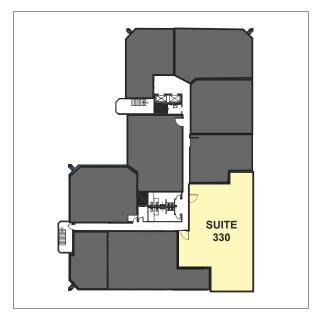

#### SUITE 330 | THIRD FLOOR

- ±3,048 Rentable Square Feet
- Available Now
- Three (3) Private Offices
- One (1) Large Conference Room
- Sink & Coffee Bar in Suite
- Lots of Natural Light
- Rental Rate: \$2.35/SF Full Service

Note: Floor plan not to scale.