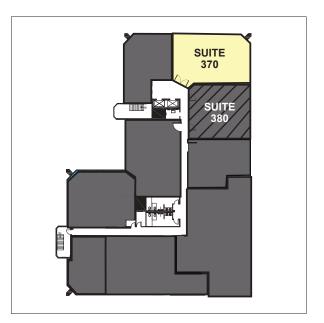

- ±1,888 Rentable Square Feet
- Can be Combined with Suite 380 for a Total of ±3,544 SF
- Available Now
- Four (4) Private Offices
- One (1) Large Conference Room
- Dry Pantry in Suite
- Corner Suite, Lots of Natural Light
- Rental Rate: \$2.35/SF Full Service

Note: Floor plan not to scale.