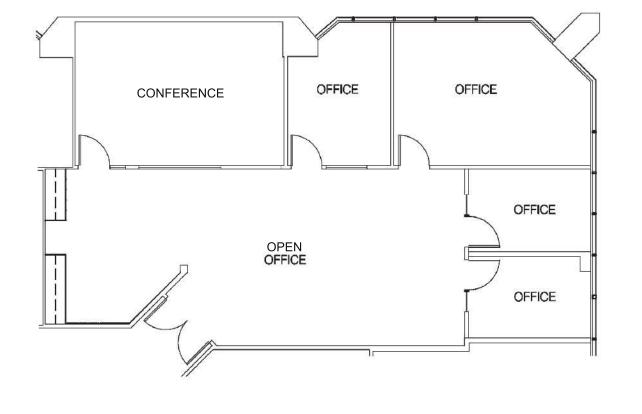

### SUITE 290 | SECOND FLOOR

- ±1,663 Rentable Square Feet ٠
- One (1) Large Conference Room
- Rental Rate: \$2.35/SF Full Service

Note: Floor plan not to scale.

SUITE

290

FOR MORE INFORMATION MIKE SPIRO | Senior Managing Director mspiro@newmarkccarey.com | 510.300.0212 | CA RE License# 01433395 26252 Eden Landing Road, Hayward, CA 94545 | T 510.300.0200 F 510.300.0201 www.newmarkccarey.com