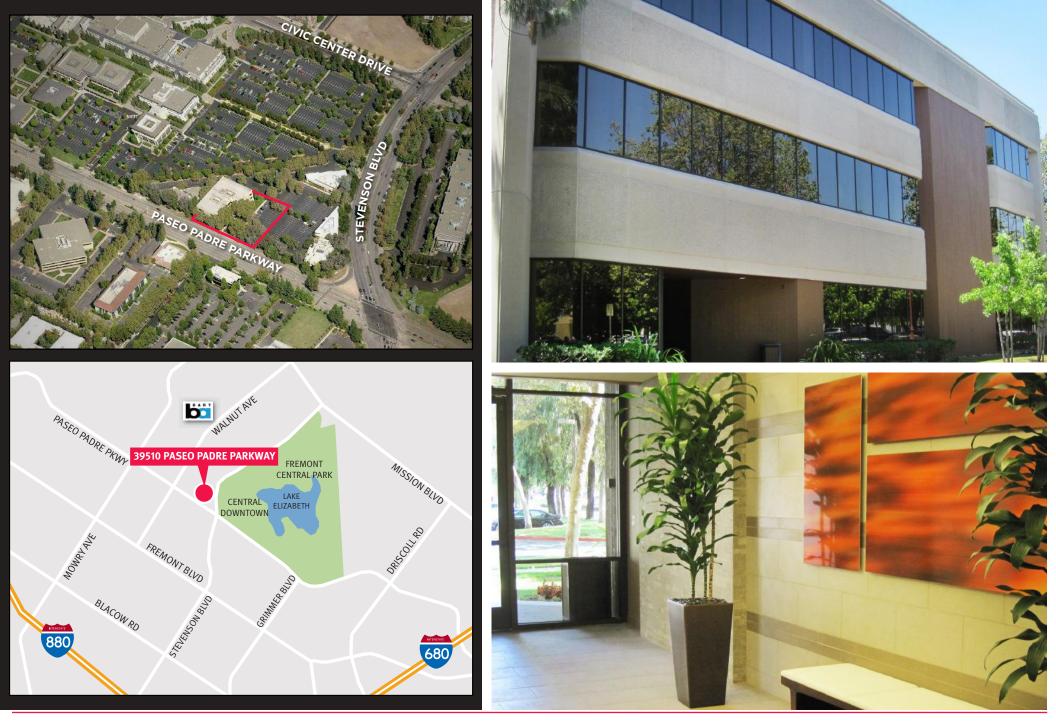

### **PROPERTY HIGHLIGHTS**

- Located in Downtown Fremont
- Two Blocks from Fremont BART
- On-site Management
- Comcast High-Speed Internet Service
- Close Proximity to:
  - The Fremont BART Station
  - Lake Elizabeth Central Park
  - Washington Hospital
  - City Hall
- New Lobby, Restrooms, Elevators and Signage

# 39510 Paseo Padre Parkway

Fremont, California