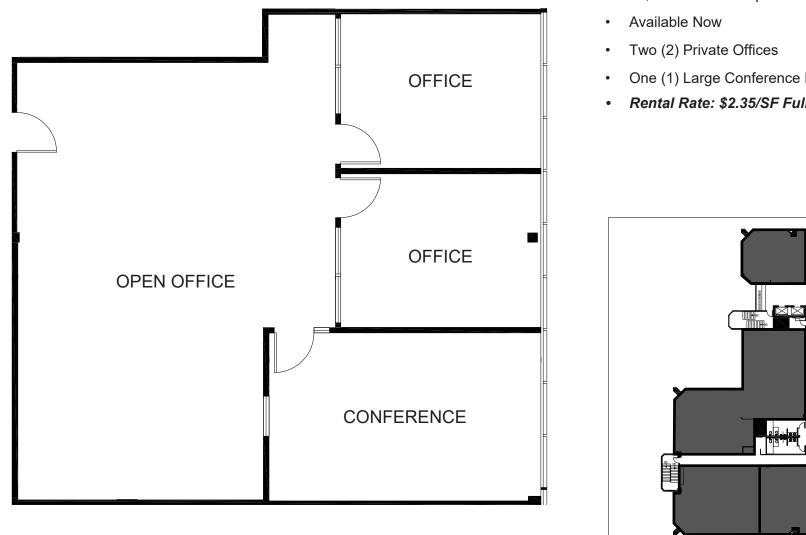

### SUITE 290 | SECOND FLOOR

- ±1,663 Rentable Square Feet ٠
- One (1) Large Conference Room
- Rental Rate: \$2.35/SF Full Service

Note: Floor plan not to scale.

SUITE

290

FOR MORE INFORMATION MIKE SPIRO | Senior Managing Director mspiro@newmarkccarey.com | 510.300.0212 | CA RE License# 01433395 26252 Eden Landing Road, Hayward, CA 94545 | T 510.300.0200 F 510.300.0201 www.newmarkccarey.com