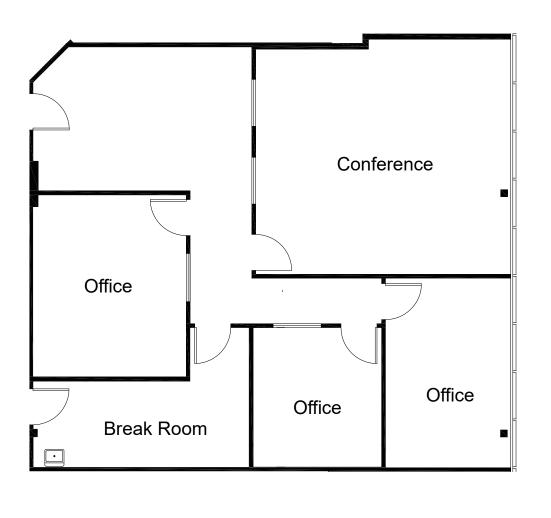

#### SUITE 380 | THIRD FLOOR

- ±1,656 Rentable Square Feet •
- Can be Combined with Suite 370 for a Total of ±3,544 SF ٠
- Three (3) Private Offices
- One (1) Large Conference Room •
- Break Room with Sink in Suite
- Available Now
- Rental Rate: \$2.35/SF Full Service •