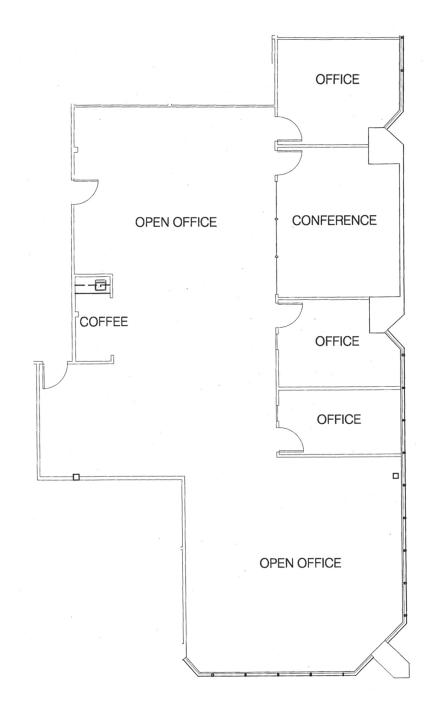

#### SUITE 330 | THIRD FLOOR

- ±3,048 Rentable Square Feet
- Available Now
- Three (3) Private Offices
- One (1) Large Conference Room
- Sink & Coffee Bar in Suite
- Lots of Natural Light
- Rental Rate: \$2.35/SF Full Service

Note: Floor plan not to scale.