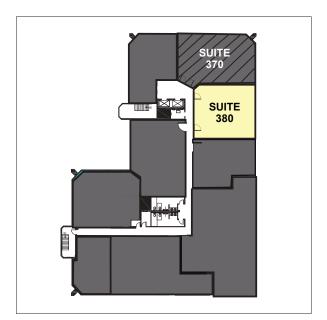

#### SUITE 380 | THIRD FLOOR

- ±1,656 Rentable Square Feet •
- Can be Combined with Suite 370 for a Total of ±3,544 SF ٠
- Three (3) Private Offices
- One (1) Large Conference Room •
- Break Room with Sink in Suite
- Available Now
- Rental Rate: \$2.35/SF Full Service •

Note: Floor plan not to scale.